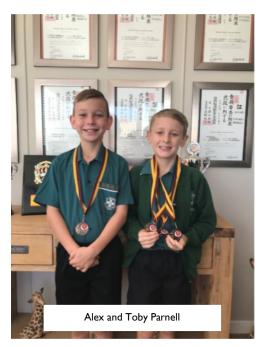

#### **Queensland Karate Championships**

Alex and Toby Parnell competed at the recent Queensland Titles for Karate held in Bundaberg. The boys participated in three days of Training under Japanese instructor, Hirata Sensei, followed by one day of competition. Alex received bronze in Kata and Toby's efforts were rewarded with one silver and two bronze medals. Congratulations Alex and Toby on these amazing results in this QLD state competition.