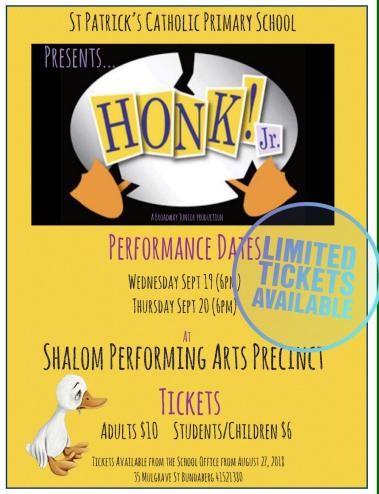

### TERM THREE PLANNER

| WEEK 1                                                                                                                                                                                                          |                         | Week 16th July - 20th July                                                                                                                                                                                                                                                                                                                                                                                                                                                                                                                                                                                                                                                                                 |                                                                               |                                                                                    |
|-----------------------------------------------------------------------------------------------------------------------------------------------------------------------------------------------------------------|-------------------------|------------------------------------------------------------------------------------------------------------------------------------------------------------------------------------------------------------------------------------------------------------------------------------------------------------------------------------------------------------------------------------------------------------------------------------------------------------------------------------------------------------------------------------------------------------------------------------------------------------------------------------------------------------------------------------------------------------|-------------------------------------------------------------------------------|------------------------------------------------------------------------------------|
| Monday                                                                                                                                                                                                          |                         | No Parish Mass                                                                                                                                                                                                                                                                                                                                                                                                                                                                                                                                                                                                                                                                                             |                                                                               |                                                                                    |
| Tuesday—Thursday                                                                                                                                                                                                |                         | Tuesday to Thursday—Courtyard Prayer                                                                                                                                                                                                                                                                                                                                                                                                                                                                                                                                                                                                                                                                       | 8.40am                                                                        | 5B                                                                                 |
|                                                                                                                                                                                                                 | 3                       | No Classroom Liturgy                                                                                                                                                                                                                                                                                                                                                                                                                                                                                                                                                                                                                                                                                       |                                                                               |                                                                                    |
| riday Sausagele                                                                                                                                                                                                 |                         | Awards Only                                                                                                                                                                                                                                                                                                                                                                                                                                                                                                                                                                                                                                                                                                | 10.45am                                                                       |                                                                                    |
| WEEK 2                                                                                                                                                                                                          |                         | Week 23rd July - 27th July                                                                                                                                                                                                                                                                                                                                                                                                                                                                                                                                                                                                                                                                                 |                                                                               |                                                                                    |
| Monday                                                                                                                                                                                                          |                         | No Parish Mass                                                                                                                                                                                                                                                                                                                                                                                                                                                                                                                                                                                                                                                                                             |                                                                               |                                                                                    |
| Tuesday                                                                                                                                                                                                         |                         | SCHOOL PHOTOS                                                                                                                                                                                                                                                                                                                                                                                                                                                                                                                                                                                                                                                                                              |                                                                               |                                                                                    |
| Wednesday—Thursday                                                                                                                                                                                              |                         | Wednesday to Thursday—Courtyard Prayer                                                                                                                                                                                                                                                                                                                                                                                                                                                                                                                                                                                                                                                                     | 8.40am                                                                        | 5W                                                                                 |
| Friday                                                                                                                                                                                                          | 3                       | Classroom Liturgy                                                                                                                                                                                                                                                                                                                                                                                                                                                                                                                                                                                                                                                                                          | 8.45am                                                                        | 2C                                                                                 |
|                                                                                                                                                                                                                 | S(zzle                  | Class Assembly and Awards                                                                                                                                                                                                                                                                                                                                                                                                                                                                                                                                                                                                                                                                                  | 10.25am                                                                       | 1B                                                                                 |
| WEEK 3 - CATHOLIC EDUCATION                                                                                                                                                                                     | WEEK                    | Week 30th July - 3rd August                                                                                                                                                                                                                                                                                                                                                                                                                                                                                                                                                                                                                                                                                |                                                                               |                                                                                    |
| Monday                                                                                                                                                                                                          |                         | No Parish Mass                                                                                                                                                                                                                                                                                                                                                                                                                                                                                                                                                                                                                                                                                             |                                                                               |                                                                                    |
| Tuesday—Thursday                                                                                                                                                                                                |                         | Tuesday to Thursday—Courtyard Prayer                                                                                                                                                                                                                                                                                                                                                                                                                                                                                                                                                                                                                                                                       | 8.40am                                                                        | 5P                                                                                 |
| Friday                                                                                                                                                                                                          |                         | Catholic Education Week - Open Classrooms                                                                                                                                                                                                                                                                                                                                                                                                                                                                                                                                                                                                                                                                  | 10.00am                                                                       | -                                                                                  |
|                                                                                                                                                                                                                 |                         | Catholic Education Week - Prayer                                                                                                                                                                                                                                                                                                                                                                                                                                                                                                                                                                                                                                                                           | 10.30am                                                                       | Year 6                                                                             |
| ,                                                                                                                                                                                                               | S(ZZIE                  | Picnic Lunch on Oval                                                                                                                                                                                                                                                                                                                                                                                                                                                                                                                                                                                                                                                                                       | 11.00am                                                                       | 100.0                                                                              |
| WEEK 4                                                                                                                                                                                                          |                         | Week 6th August - 10th August                                                                                                                                                                                                                                                                                                                                                                                                                                                                                                                                                                                                                                                                              |                                                                               |                                                                                    |
| Monday                                                                                                                                                                                                          |                         | No Parish Mass                                                                                                                                                                                                                                                                                                                                                                                                                                                                                                                                                                                                                                                                                             |                                                                               |                                                                                    |
| wionady                                                                                                                                                                                                         |                         | Zone Athletics                                                                                                                                                                                                                                                                                                                                                                                                                                                                                                                                                                                                                                                                                             |                                                                               | St Luke's                                                                          |
| Tuesday                                                                                                                                                                                                         |                         | Zone Athletics Zone Athletics                                                                                                                                                                                                                                                                                                                                                                                                                                                                                                                                                                                                                                                                              |                                                                               | Salter Oval                                                                        |
| Tuesday—Thursday                                                                                                                                                                                                |                         | Tuesday to Thursday—Courtyard Prayer                                                                                                                                                                                                                                                                                                                                                                                                                                                                                                                                                                                                                                                                       | 8.40am                                                                        | 2C                                                                                 |
| Friday                                                                                                                                                                                                          | 8                       | Classroom Liturgy                                                                                                                                                                                                                                                                                                                                                                                                                                                                                                                                                                                                                                                                                          | 8.45am                                                                        | 5P                                                                                 |
| riuay                                                                                                                                                                                                           | S <u>(Zzl</u> e         |                                                                                                                                                                                                                                                                                                                                                                                                                                                                                                                                                                                                                                                                                                            |                                                                               |                                                                                    |
|                                                                                                                                                                                                                 |                         | Class Assembly and Awards                                                                                                                                                                                                                                                                                                                                                                                                                                                                                                                                                                                                                                                                                  | 10.25am                                                                       | 1P                                                                                 |
| WEEK 5                                                                                                                                                                                                          |                         | Week 13th August - 17th August                                                                                                                                                                                                                                                                                                                                                                                                                                                                                                                                                                                                                                                                             |                                                                               |                                                                                    |
| Monday                                                                                                                                                                                                          |                         | PUPIL FREE DAY                                                                                                                                                                                                                                                                                                                                                                                                                                                                                                                                                                                                                                                                                             |                                                                               |                                                                                    |
| Tuesday                                                                                                                                                                                                         |                         | Assembly                                                                                                                                                                                                                                                                                                                                                                                                                                                                                                                                                                                                                                                                                                   |                                                                               |                                                                                    |
| Wednesday—Thursday                                                                                                                                                                                              |                         | Wednesday to Thursday — Courtyard Prayer                                                                                                                                                                                                                                                                                                                                                                                                                                                                                                                                                                                                                                                                   | 8.40am                                                                        | 6R                                                                                 |
| Friday                                                                                                                                                                                                          | S(zzle                  | QCMF - No Classroom Liturgy                                                                                                                                                                                                                                                                                                                                                                                                                                                                                                                                                                                                                                                                                |                                                                               |                                                                                    |
| •                                                                                                                                                                                                               | 3(2216                  | QCMF - No Class Assembly and Awards                                                                                                                                                                                                                                                                                                                                                                                                                                                                                                                                                                                                                                                                        |                                                                               |                                                                                    |
| WEEK 6                                                                                                                                                                                                          |                         | Week 20th August - 24th August                                                                                                                                                                                                                                                                                                                                                                                                                                                                                                                                                                                                                                                                             |                                                                               |                                                                                    |
| Monday                                                                                                                                                                                                          |                         | No Parish Mass                                                                                                                                                                                                                                                                                                                                                                                                                                                                                                                                                                                                                                                                                             |                                                                               |                                                                                    |
| Tuesday                                                                                                                                                                                                         |                         | Courtyard Prayer                                                                                                                                                                                                                                                                                                                                                                                                                                                                                                                                                                                                                                                                                           | 8.40am                                                                        | Prep S                                                                             |
| Wednesday                                                                                                                                                                                                       |                         | Courtyard Prayer                                                                                                                                                                                                                                                                                                                                                                                                                                                                                                                                                                                                                                                                                           |                                                                               | Prep L                                                                             |
|                                                                                                                                                                                                                 |                         | <del> </del>                                                                                                                                                                                                                                                                                                                                                                                                                                                                                                                                                                                                                                                                                               | 8.40am                                                                        | · ·                                                                                |
| Thursday                                                                                                                                                                                                        |                         | Courtyard Prayer                                                                                                                                                                                                                                                                                                                                                                                                                                                                                                                                                                                                                                                                                           | 8.40am                                                                        | Prep W                                                                             |
| Eriday                                                                                                                                                                                                          | S <sup>Saussage</sup>   | Classroom Liturgy                                                                                                                                                                                                                                                                                                                                                                                                                                                                                                                                                                                                                                                                                          | 8.40am<br>8.45am                                                              |                                                                                    |
| Eriday                                                                                                                                                                                                          | S <sup>Sausage</sup> le |                                                                                                                                                                                                                                                                                                                                                                                                                                                                                                                                                                                                                                                                                                            | 8.40am                                                                        | Prep W                                                                             |
| Eriday                                                                                                                                                                                                          | S(ZZle                  | Classroom Liturgy                                                                                                                                                                                                                                                                                                                                                                                                                                                                                                                                                                                                                                                                                          | 8.40am<br>8.45am                                                              | Prep W<br>1N                                                                       |
| Friday  WEEK 7  Monday                                                                                                                                                                                          | 2                       | Class room Liturgy Class Assembly and Awards                                                                                                                                                                                                                                                                                                                                                                                                                                                                                                                                                                                                                                                               | 8.40am<br>8.45am                                                              | Prep W<br>1N                                                                       |
| Friday  WEEK 7  Monday                                                                                                                                                                                          | 2                       | Classroom Liturgy Class Assembly and Awards Week 27th August - 31st August                                                                                                                                                                                                                                                                                                                                                                                                                                                                                                                                                                                                                                 | 8.40am<br>8.45am                                                              | Prep W 1N 3K                                                                       |
| Friday  WEEK 7  Monday  Tuesday—Thursday  Friday                                                                                                                                                                | Sîzzle  Sîzzle          | Classroom Liturgy Class Assembly and Awards Week 27th August - 31st August Parish Mass Tuesday to Thursday—Courtyard Prayer Fathers Day Liturgy                                                                                                                                                                                                                                                                                                                                                                                                                                                                                                                                                            | 8.40am<br>8.45am<br>10.25am                                                   | Prep W 1N 3K Year 5-6 Year 1 & Prep                                                |
| Friday  WEEK 7  Monday  Tuesday—Thursday                                                                                                                                                                        | 2                       | Classroom Liturgy Class Assembly and Awards Week 27th August - 31st August Parish Mass Tuesday to Thursday—Courtyard Prayer                                                                                                                                                                                                                                                                                                                                                                                                                                                                                                                                                                                | 8.40am<br>8.45am<br>10.25am<br>8.40am                                         | Prep W  1N  3K  Year 5-6 Year 1 & Prep  6B                                         |
| Friday  WEEK 7  Monday  Tuesday—Thursday  Friday                                                                                                                                                                | 2                       | Classroom Liturgy Class Assembly and Awards Week 27th August - 31st August Parish Mass Tuesday to Thursday—Courtyard Prayer Fathers Day Liturgy                                                                                                                                                                                                                                                                                                                                                                                                                                                                                                                                                            | 8.40am<br>8.45am<br>10.25am<br>8.40am                                         | Prep W  1N  3K  Year 5-6 Year 1 & Prep  6B                                         |
| Friday  WEEK 7  Monday  Tuesday—Thursday  Friday  WEEK 8                                                                                                                                                        | 2                       | Classroom Liturgy Class Assembly and Awards  Week 27th August - 31st August  Parish Mass  Tuesday to Thursday—Courtyard Prayer  Fathers Day Liturgy  Week 3rd September - 7th September                                                                                                                                                                                                                                                                                                                                                                                                                                                                                                                    | 8.40am<br>8.45am<br>10.25am<br>8.40am                                         | Prep W  1N  3K  Year 5-6 Year 1 & Prep  6B                                         |
| Friday  WEEK 7  Monday  Tuesday—Thursday  Friday  WEEK 8  Monday                                                                                                                                                | 2                       | Classroom Liturgy Class Assembly and Awards  Week 27th August - 31st August  Parish Mass  Tuesday to Thursday—Courtyard Prayer  Fathers Day Liturgy  Week 3rd September - 7th September  No Parish Mass                                                                                                                                                                                                                                                                                                                                                                                                                                                                                                    | 8.45am<br>10.25am<br>8.40am<br>9.00am                                         | Prep W  1N  3K  Year 5-6 Year 1 & Prep  6B  Year 2                                 |
| Friday  WEEK 7  Monday  Tuesday—Thursday  Friday  WEEK 8  Monday  Tuesday—Thursday  Wednesday—Thursday  Wednesday - Friday  Friday                                                                              | S <sup>3</sup> CZZIe    | Classroom Liturgy Class Assembly and Awards  Week 27th August - 31st August  Parish Mass Tuesday to Thursday—Courtyard Prayer Fathers Day Liturgy  Week 3rd September - 7th September  No Parish Mass Tuesday to Thursday—Courtyard Prayer                                                                                                                                                                                                                                                                                                                                                                                                                                                                 | 8.45am<br>10.25am<br>8.40am<br>9.00am                                         | Prep W  1N  3K  Year 5-6 Year 1 & Prep  6B  Year 2                                 |
| Friday  WEEK 7  Monday  Tuesday—Thursday  Friday  WEEK 8  Monday  Tuesday—Thursday  Wednesday - Friday  Friday                                                                                                  | 2                       | Classroom Liturgy Class Assembly and Awards  Week 27th August - 31st August  Parish Mass  Tuesday to Thursday—Courtyard Prayer  Fathers Day Liturgy  Week 3rd September - 7th September  No Parish Mass  Tuesday to Thursday—Courtyard Prayer  Year 5 Camp Chaverim                                                                                                                                                                                                                                                                                                                                                                                                                                        | 8.45am<br>10.25am<br>8.40am<br>9.00am                                         | Prep W  1N  3K  Year 5-6 Year 1 & Prep  6B  Year 2                                 |
| Friday  WEEK 7  Monday  Tuesday—Thursday  Friday  WEEK 8  Monday  Tuesday—Thursday  Wednesday—Thursday  Wednesday - Friday  Friday                                                                              | S <sup>3</sup> CZZIe    | Classroom Liturgy Class Assembly and Awards Week 27th August - 31st August Parish Mass Tuesday to Thursday—Courtyard Prayer Fathers Day Liturgy Week 3rd September - 7th September No Parish Mass Tuesday to Thursday—Courtyard Prayer Year 5 Camp Chaverim Classroom Liturgy                                                                                                                                                                                                                                                                                                                                                                                                                              | 8.45am<br>10.25am<br>8.40am<br>9.00am                                         | Prep W  1N  3K  Year 5-6 Year 1 & Prep  6B  Year 2  6L  Prep S                     |
| Friday  WEEK 7  Monday  Tuesday—Thursday  Friday  WEEK 8  Monday  Tuesday—Thursday  Wednesday—Thursday  Wednesday - Friday  Friday                                                                              | S <sup>3</sup> CZZIe    | Class Assembly and Awards  Week 27th August - 31st August  Parish Mass  Tuesday to Thursday—Courtyard Prayer  Fathers Day Liturgy  Week 3rd September - 7th September  No Parish Mass  Tuesday to Thursday—Courtyard Prayer  Year 5 Camp Chaverim  Class Rossembly and Awards                                                                                                                                                                                                                                                                                                                                                                                                                              | 8.45am<br>10.25am<br>8.40am<br>9.00am                                         | Prep W  1N  3K  Year 5-6 Year 1 & Prep  6B  Year 2  6L  Prep S                     |
| Friday  WEEK 7  Monday  Tuesday—Thursday  Friday  WEEK 8  Monday  Tuesday—Thursday  Wednesday - Friday  Friday  WEEK 9                                                                                          | S <sup>3</sup> CZZIe    | Classroom Liturgy Class Assembly and Awards  Week 27th August - 31st August  Parish Mass  Tuesday to Thursday—Courtyard Prayer  Fathers Day Liturgy  Week 3rd September - 7th September  No Parish Mass  Tuesday to Thursday—Courtyard Prayer  Year 5 Camp Chaverim  Classroom Liturgy  Class Assembly and Awards  Week 10th September - 14th September                                                                                                                                                                                                                                                                                                                                                    | 8.45am<br>10.25am<br>8.40am<br>9.00am                                         | Prep W  1N  3K  Year 5-6 Year 1 & Prep  6B  Year 2  6L  Prep S                     |
| Friday  WEEK 7  Monday Tuesday—Thursday  Friday  WEEK 8  Monday Tuesday—Thursday  Wednesday—Friday  Friday  WEEK 9  Monday Tuesday—Thursday                                                                     | \$ <u>(72</u> e         | Classroom Liturgy Class Assembly and Awards  Week 27th August - 31st August  Parish Mass  Tuesday to Thursday—Courtyard Prayer Fathers Day Liturgy  Week 3rd September - 7th September  No Parish Mass  Tuesday to Thursday—Courtyard Prayer  Year 5 Camp Chaverim  Classroom Liturgy  Class Assembly and Awards  Week 10th September - 14th September  No Parish Mass                                                                                                                                                                                                                                                                                                                                     | 8.40am<br>8.45am<br>10.25am<br>8.40am<br>9.00am<br>8.40am<br>9.00am<br>8.45am | Prep W  1N  3K  Year 5-6 Year 1 & Prep  6B  Year 2  6L  Prep S  4C                 |
| Friday  WEEK 7  Monday  Tuesday—Thursday  Friday  WEEK 8  Monday  Tuesday—Thursday  Wednesday—Friday  Friday  WEEK 9  Monday  Tuesday—Thursday                                                                  | S <sup>3</sup> CZZIe    | Classroom Liturgy Class Assembly and Awards  Week 27th August - 31st August  Parish Mass  Tuesday to Thursday—Courtyard Prayer  Fathers Day Liturgy  Week 3rd September - 7th September  No Parish Mass  Tuesday to Thursday—Courtyard Prayer  Year 5 Camp Chaverim  Classroom Liturgy  Class Assembly and Awards  Week 10th September - 14th September  No Parish Mass  Tuesday to Thursday—Courtyard Prayer                                                                                                                                                                                                                                                                                              | 8.40am<br>8.45am<br>10.25am<br>8.40am<br>9.00am<br>8.40am<br>9.00am<br>8.45am | Prep W  1N  3K  Year 5-6 Year 1 & Prep  6B  Year 2  6L  Prep S  4C                 |
| Friday  WEEK 7  Monday Tuesday—Thursday  Friday  WEEK 8  Monday Tuesday—Thursday  Wednesday—Friday  Friday  WEEK 9  Monday Tuesday—Thursday                                                                     | \$ <u>(72</u> e         | Classroom Liturgy Class Assembly and Awards  Week 27th August - 31st August  Parish Mass Tuesday to Thursday—Courtyard Prayer Fathers Day Liturgy  Week 3rd September - 7th September No Parish Mass Tuesday to Thursday—Courtyard Prayer Year 5 Camp Chaverim Classroom Liturgy Class Assembly and Awards  Week 10th September - 14th September No Parish Mass Tuesday to Thursday—Courtyard Prayer Classroom Liturgy Classroom Liturgy Classroom Liturgy Classroom Liturgy                                                                                                                                                                                                                               | 8.40am  8.45am  10.25am  8.40am  9.00am  8.40am  9.00am  8.45am               | Prep W  1N  3K  Year 5-6 Year 1 & Prep  6B  Year 2  6L  Prep S  4C  4L  Prep L     |
| Friday  WEEK 7  Monday Tuesday—Thursday Friday  WEEK 8  Monday Tuesday—Thursday  Wednesday - Friday  Friday  WEEK 9  Monday Tuesday—Thursday                                                                    | \$ <u>(72</u> e         | Class Assembly and Awards  Week 27th August - 31st August  Parish Mass  Tuesday to Thursday—Courtyard Prayer  Fathers Day Liturgy  Week 3rd September - 7th September  No Parish Mass  Tuesday to Thursday—Courtyard Prayer  Year 5 Camp Chaverim  Classroom Liturgy  Class Assembly and Awards  Week 10th September - 14th September  No Parish Mass  Tuesday to Thursday—Courtyard Prayer  Class Assembly and Awards  Class Assembly and Awards  Class Assembly Awards  Class Assembly Awards  Class Assembly Awards                                                                                                                                                                                     | 8.40am  8.45am  10.25am  8.40am  9.00am  8.40am  9.00am  8.45am               | Prep W  1N  3K  Year 5-6 Year 1 & Prep  6B  Year 2  6L  Prep S  4C  4L  Prep L     |
| Friday  WEEK 7  Monday Tuesday—Thursday  Friday  WEEK 8  Monday Tuesday—Thursday  Wednesday - Friday  Friday  WEEK 9  Monday Tuesday—Thursday                                                                   | \$ <u>(72</u> e         | Classroom Liturgy Class Assembly and Awards  Week 27th August - 31st August Parish Mass Tuesday to Thursday—Courtyard Prayer Fathers Day Liturgy  Week 3rd September - 7th September No Parish Mass Tuesday to Thursday—Courtyard Prayer Year 5 Camp Chaverim Classroom Liturgy Class Assembly and Awards  Week 10th September - 14th September No Parish Mass Tuesday to Thursday—Courtyard Prayer Class Assembly and Awards  Week 10th September - 14th September Classroom Liturgy Class Assembly and Awards  Uesday to Thursday—Courtyard Prayer Classroom Liturgy Class Assembly and Awards                                                                                                           | 8.40am 8.45am 10.25am  8.40am 9.00am  8.40am 9.00am 8.45am  8.45am            | Prep W  1N  3K  Year 5-6 Year 1 & Prep  6B  Year 2  6L  Prep S  4C  4L  Prep L     |
| Friday  WEEK 7  Monday  Tuesday—Thursday  Friday  WEEK 8  Monday  Tuesday—Thursday  Wednesday - Friday  Friday  WEEK 9  Monday  Tuesday—Thursday  WEEK 9  Monday  Tuesday—Thursday                              | \$ <u>(72</u> e         | Classroom Liturgy Class Assembly and Awards  Week 27th August - 31st August Parish Mass Tuesday to Thursday—Courtyard Prayer Fathers Day Liturgy  Week 3rd September - 7th September No Parish Mass Tuesday to Thursday—Courtyard Prayer Year 5 Camp Chaverim Classroom Liturgy Class Assembly and Awards  Week 10th September - 14th September No Parish Mass Tuesday to Thursday—Courtyard Prayer Classroom Liturgy Class Assembly and Awards  Week 10th September - 14th September No Parish Mass Tuesday to Thursday—Courtyard Prayer Classroom Liturgy Class Assembly and Awards  Week 17th September - 21st September No Parish Mass                                                                 | 8.40am 8.45am 10.25am  8.40am 9.00am  8.40am 9.00am 8.45am  10.25am           | Prep W  1N  3K  Year 5-6 Year 1 & Prep  6B  Year 2  6L  Prep S  4C  4L  Prep L  3C |
| Friday  WEEK 7  Monday Tuesday—Thursday  Friday  WEEK 8  Monday Tuesday—Thursday  Wednesday - Friday  Friday  WEEK 9  Monday Tuesday—Thursday  WEEK 10  Monday Tuesday—Thursday                                 | \$ <u>(72</u> e         | Classroom Liturgy Class Assembly and Awards  Week 27th August - 31st August Parish Mass Tuesday to Thursday—Courtyard Prayer Fathers Day Liturgy Week 3rd September - 7th September No Parish Mass Tuesday to Thursday—Courtyard Prayer Year 5 Camp Chaverim Classroom Liturgy Class Assembly and Awards Week 10th September - 14th September No Parish Mass Tuesday to Thursday—Courtyard Prayer Classroom Liturgy Class Assembly and Awards Week 10th September - 14th September No Parish Mass Tuesday to Thursday—Courtyard Prayer Class Assembly and Awards Week 17th September - 21st September No Parish Mass Tuesday to Thursday—Courtyard Prayer                                                  | 8.40am 8.45am 10.25am  8.40am 9.00am  8.40am 9.00am 8.45am 10.25am            | Prep W  1N  3K  Year 5-6 Year 1 & Prep  6B  Year 2  6L  Prep S  4C  4L  Prep L  3C |
| Friday  WEEK 7  Monday Tuesday—Thursday  Friday  WEEK 8  Monday Tuesday—Thursday  Wednesday - Friday  Friday  WEEK 9  Monday Tuesday—Thursday  Friday  WEEK 10  Monday Tuesday—Thursday  Wednesday and Thursday | \$ <u>(72</u> e         | Classroom Liturgy Class Assembly and Awards  Week 27th August - 31st August Parish Mass Tuesday to Thursday—Courtyard Prayer Fathers Day Liturgy  Week 3rd September - 7th September No Parish Mass Tuesday to Thursday—Courtyard Prayer Year 5 Camp Chaverim Classroom Liturgy Class Assembly and Awards  Week 10th September - 14th September No Parish Mass Tuesday to Thursday—Courtyard Prayer Classroom Liturgy Class Assembly and Awards  Week 10th September - 12th September No Parish Mass Tuesday to Thursday—Courtyard Prayer Class Assembly and Awards  Week 17th September - 21st September No Parish Mass Tuesday to Thursday—Courtyard Prayer HONKIJr Musical Performance - Shalom College | 8.40am 8.45am 10.25am  8.40am 9.00am  8.40am 9.00am 8.45am 10.25am            | Prep W  1N  3K  Year 5-6 Year 1 & Prep  6B  Year 2  6L  Prep S  4C  4L  Prep L  3C |