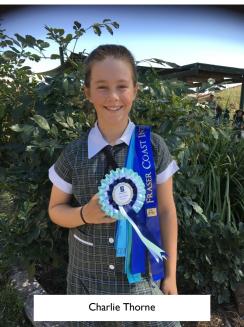

#### **Charlie Thorne**

Charlie Thorne recently represented St Patrick's at the Fraser Coast Interschool Competition with amazing results in the Jump (1st), Dressage (1st & 4th), Extreme Trail (3rd), Western Dressage (2nd), Barrell Race (4th), Bounce Pony (2nd), Pleasure Hack (1st), Hack (2nd) and Rider Class (1st). Charlie was also awarded Champion Grade S Overall. Thanks for representing St Patrick's Primary School Charlie, and for achieving such amazing results!