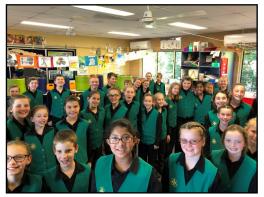

## **QCMF**

Our music groups are amazing! Congratulations to all of our groups on outstanding performances at the Queensland Catholic Schools Music Festival in Brisbane. Our Junior Choir, Junior Strings and Senior Strings all received Silver Awards. Our Senior Choir received a Gold Award! A huge thank you to Mrs Morley for her work with the Choirs and Miss Kate and Mrs Connolly for their work with the Strings groups. We were very fortunate to have Father Andrew accompany our groups this year on piano, and are also grateful to Mrs Alison O'Malley for all of her work in rehearsing with our choirs. Thank you also to Mrs Wilson for her organisation and to our supervising staff on the day – Mrs Cook, Mrs Cullinan and Miss Ros. We also appreciate the support of teachers who supervised students and duties at school.