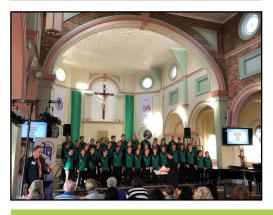

## St. Patrick's Catholic Primary School

PREP TO YEAR 6

35 Mulgrave Street, Bundaberg West, Q 4670 7 07 4152 1380 | F 07 4152 7125

PRINCIPAL'S NEWS 24th August 2018

Late last week we saw our choirs and ensembles shine at the Queensland Catholic Music Festival. The effort, talent and commitment from so many students, staff and parents was simply amazing.

## **QCMF**

Our music groups are amazing! Congratulations to all of our groups on outstanding performances at the Queensland Catholic Schools Music Festival in Brisbane. Our Junior Choir, Junior Strings and Senior Strings all received Silver Awards. Our Senior Choir received a Gold Award! A huge thank you to Mrs Morley for her work with the Choirs and Miss Kate and Mrs Connolly for their work with the Strings groups. We were very fortunate to have Father Andrew accompany our groups this year on piano, and are also grateful to Mrs Alison O'Malley for all of her work in rehearsing with our choirs. Thank you also to Mrs Wilson for her organisation and to our supervising staff on the day – Mrs Cook, Mrs Cullinan and Miss Ros. We also appreciate the support of teachers who supervised students and duties at school.