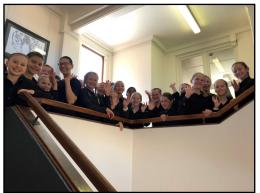

## **QCMF**

Our music groups are amazing! Congratulations to all of our groups on outstanding performances at the Queensland Catholic Schools Music Festival in Brisbane. Our Junior Choir, Junior Strings and Senior Strings all received Silver Awards. Our Senior Choir received a Gold Award! A huge thank you to Mrs Morley for her work with the Choirs and Miss Kate and Mrs Connolly for their work with the Strings groups. We were very fortunate to have Father Andrew accompany our groups this year on piano, and are also grateful to Mrs Alison O'Malley for all of her work in rehearsing with our choirs. Thank you also to Mrs Wilson for her organisation and to our supervising staff on the day – Mrs Cook, Mrs Cullinan and Miss Ros. We also appreciate the support of teachers who supervised students and duties at school.