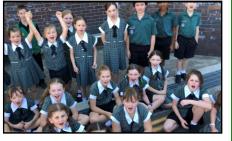

## **QCMF**

Our music groups are amazing! Congratulations to all of our groups on outstanding performances at the Queensland Catholic Schools Music Festival in Brisbane. Our Junior Choir, Junior Strings and Senior Strings all received Silver Awards. Our Senior Choir received a Gold Award! A huge thank you to Mrs Morley for her work with the Choirs and Miss Kate and Mrs Connolly for their work with the Strings groups. We were very fortunate to have Father Andrew accompany our groups this year on piano, and are also grateful to Mrs Alison O'Malley for all of her work in rehearsing with our choirs. Thank you also to Mrs Wilson for her organisation and to our supervising staff on the day – Mrs Cook, Mrs Cullinan and Miss Ros. We also appreciate the support of teachers who supervised students and duties at school.