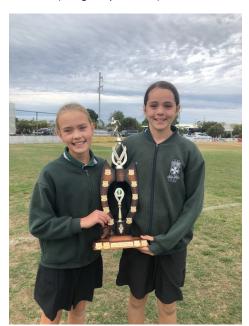

#### Champion School - 2018 Nell Curran Trophy for Girls Athletics

At the completion of the District Athletics, our St Patrick's female athletes were awarded the 2018 Nell Curran Trophy for Girls Athletics. Congratulations to all our female athletes who competed in individual and team events. Your efforts and determination while representing St Patrick's contributed to this wonderful achievement. This is the first time St Patrick's has received this award.