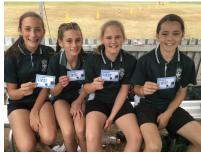

#### **Bundaberg District Athletics Representatives**

Congratulations to the following students who have been selected to represent Bundaberg District at the upcoming Wide Bay Trials to be held in Gympie on Wednesday, 29 August. We wish each student an enjoyable and rewarding experience.

Kynan Rogers (Discus & Shot Put), Charlie Anne Trace (Shot Put, Discus & 100m), Summer Card (Long Jump), Lucy Hamilton (Multi

Event & Discus), Hannah Russo (High Jump), Bella Rogers (Shot Put), Sam Card (Discus), Rose Jensen (High Jump & Discus) & Chaleese Monsen (Long Jump & 100m).