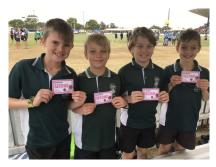

#### BUNDABERG DISTRICT PRIMARY ATHLETICS CARNIVAL

There were many memorable student performances at this week's District Athletics Carnival. The carnival was held over two days and was thoroughly enjoyed by all who competed, as well as the many parents and grandparents who supported the team, celebrating and witnessing the performances and smiles of our competitors. Thank you to all who represented St Patrick's, including students, staff & parents. Your efforts and support contributed to the team's success.

#### **Individual and Team Results:**

Boys

Kynan Rogers Shot Put 3<sup>rd</sup> Discus 3<sup>rd</sup>

Sam Card Discus 2<sup>nd</sup>

Girls

Charli Anne Trace 100m 1<sup>st</sup> 200m 4<sup>th</sup> Shot Put 1<sup>st</sup> Discus 1<sup>st</sup>

Summer Card Long Jump 1<sup>st</sup>

Chaleese Monsen 100m 3<sup>rd</sup> Long Jump 1<sup>st</sup> Rose Jensen High Jump 2<sup>nd</sup> Discus 3<sup>rd</sup>

Olivia Klowss 800m 3<sup>rd</sup>

Lucy Hamilton 200m 4<sup>th</sup> Discus 2<sup>nd</sup>

Hannah Russo High Jump 2<sup>nd</sup>
Annie Harris Long Jump 2<sup>nd</sup>
Bella Rogers Shot Put 3<sup>rd</sup>

Relays

10yrs Boys: Jordan Mather, Slade Oberhardt, Nathan Saffioti & Cameron Manski 2<sup>nd</sup>
 10yrs Girls: Charli Anne Trace, Michaela Russo, Lily Marschke & Avah McNamarra 1<sup>st</sup>
 12yrs Girls: Lucy Hamilton, Hannah Russo, Bella Rogers & Eloise Radley 1<sup>st</sup>