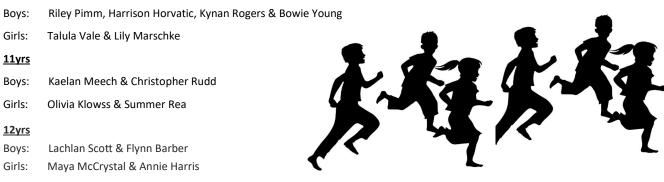

#### **AGE CHAMPIONS**

| Age Division             | Name              | House     |
|--------------------------|-------------------|-----------|
| 8yrs Boys – Born 2010    | Lachlan Rae       | McAuley   |
| 8yrs Girls – Born 2010   | Felicity Rogers   | McAuley   |
| 9yrs Boys – Born 2009    | Ferdy Jenner      | McAuley   |
| 9yrs Girls – Born 2009   | Freya Cook        | Coolock   |
| 10yrs Boys – Born 2008   | <b>Riley Pimm</b> | MacKillop |
| 10yrs Girls – Born 2008  | Talula Vale       | MacKillop |
| I lyrs Boys – Born 2007  | Kaelan Meech      | MacKillop |
| 1 Jyrs Girls – Born 2007 | Olivia Klowss     | Coolock   |
| 12yrs Boys – Born 2006   | Lachlan Scott     | Coolock   |
| 12yrs Girls – Born 2006  | Lucy Hamilton     | McAuley   |

#### ST PATRICK'S SCHOOL CROSS COUNTRY TEAM

The following students have been selected to represent St Patrick's at the **Bundaberg District Trials** to be held at St Luke's on Wednesday, 9 May. We wish all students listed below an enjoyable and rewarding experience.

#### <u>10yrs</u>